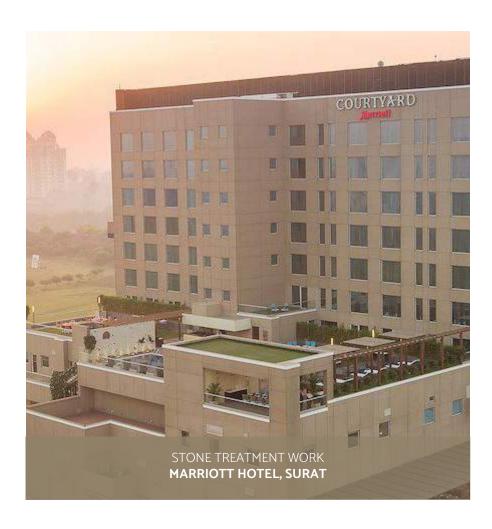

# STONE TREATMENT

- EPOXY GROUTING IN JOINTS
- MARBLE TREATMENT
- STONE JOINTING TREATMENT
- SEALER TREATMENT ON SANDSTONE
- STONE REFURBISHMENT
- STONE ADHESIVES
- CLEANING

Chemical treatment on marble, sealer & enhancer treatment on sandstone

# INSTITUTIONAL

| INDUSTRY                                                                   | WORK EXECUTED                                                                |
|----------------------------------------------------------------------------|------------------------------------------------------------------------------|
| SWARVED MAHAMANDIR TRUST - VARANSAI, UP                                    | STONE TREATMENT STRUCTURE REPAIR INJECTION GROUTING DEMOLITION WATERPROOFING |
| PANCHAMRUT DAIRY - MIDC TALOJA, MAHARASHTRA (UNDER SIDHHI CONSTRUCTION)    | INJECTION GROUTING WATERPROOFING                                             |
| THE SURAT DISTRICT CO-OP BANK - SURAT, GUJARAT (UNDER SIDHHI CONSTRUCTION) | WATERPROOFING                                                                |
| MARRIOTT HOTEL - SURAT, GUJARAT (UNDER INFINITY INTERIORS PVT LTD)         | STONE TREATMENT                                                              |
| GINGER HOTEL - SURAT, GUJARAT (UNDER INTEREX ARCH DESIGNS PVT LTD)         | WATERPROOFING                                                                |
| APMC HOTEL - SURAT, GUJARAT (UNDER SIDHHI CONSTRUCTION)                    | WATERPROOFING                                                                |
| LAXMI VIDYAPITH - VAPI, GUJARAT                                            | WATERPROOFING                                                                |