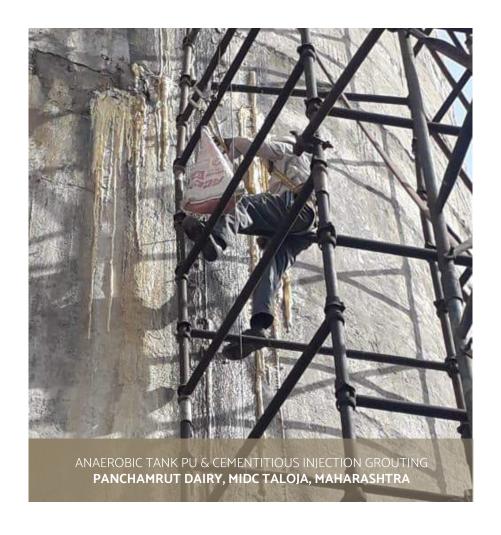

# INSTITUTIONAL

| INDUSTRY                                                                   | WORK EXECUTED                                                                |
|----------------------------------------------------------------------------|------------------------------------------------------------------------------|
| SWARVED MAHAMANDIR TRUST - VARANSAI, UP                                    | STONE TREATMENT STRUCTURE REPAIR INJECTION GROUTING DEMOLITION WATERPROOFING |
| PANCHAMRUT DAIRY - MIDC TALOJA, MAHARASHTRA (UNDER SIDHHI CONSTRUCTION)    | INJECTION GROUTING WATERPROOFING                                             |
| THE SURAT DISTRICT CO-OP BANK - SURAT, GUJARAT (UNDER SIDHHI CONSTRUCTION) | WATERPROOFING                                                                |
| MARRIOTT HOTEL - SURAT, GUJARAT (UNDER INFINITY INTERIORS PVT LTD)         | STONE TREATMENT                                                              |
| GINGER HOTEL - SURAT, GUJARAT (UNDER INTEREX ARCH DESIGNS PVT LTD)         | WATERPROOFING                                                                |
| APMC HOTEL - SURAT, GUJARAT (UNDER SIDHHI CONSTRUCTION)                    | WATERPROOFING                                                                |
| LAXMI VIDYAPITH - VAPI, GUJARAT                                            | WATERPROOFING                                                                |