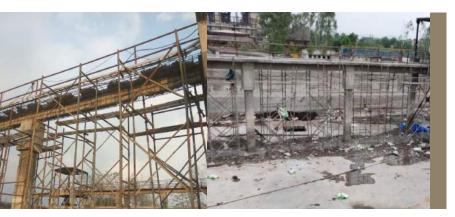

# THE SIRPUR PAPER MILL

Industrial plant repair, demolition, protective paint & injection grouting

One of the oldest paper mill in India built in 1938 in the state of Telangana, PMC Parson Homes. Now managed by JK Paper.