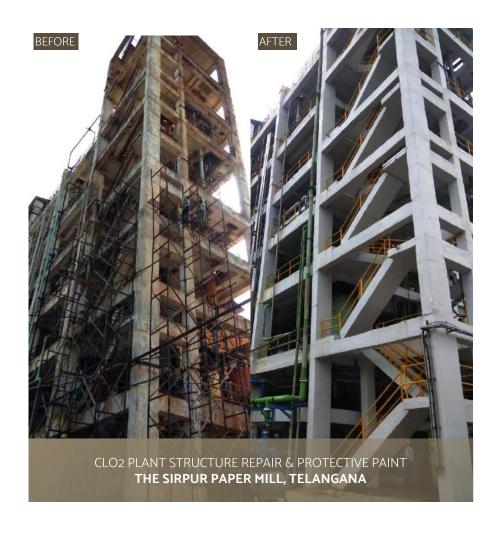

# THE SIRPUR PAPER MILL

Industrial plant repair, demolition, protective paint & injection grouting

One of the oldest paper mill in India built in 1938 in the state of Telangana, PMC Parson Homes. Now managed by JK Paper.