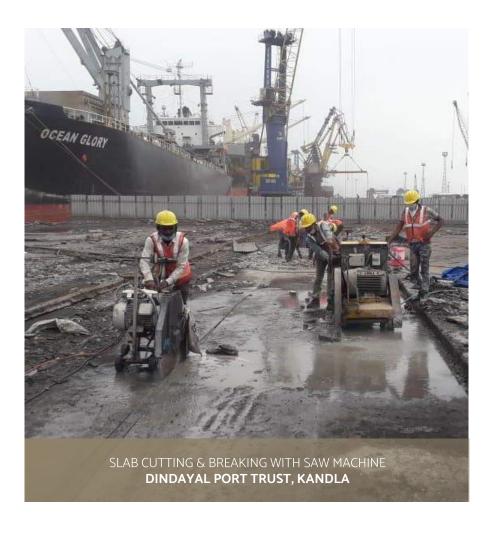

## **Kandla Port Trust**

Cargo Berth 7 & 8 Repair-Micro concrete jacketing, Glass fibre & laminate rapping, Polymer treatment, Protective Paint

The Port of Kandla is India's highest earning ports in the country for being the hub of exports of grains and imports of oil.