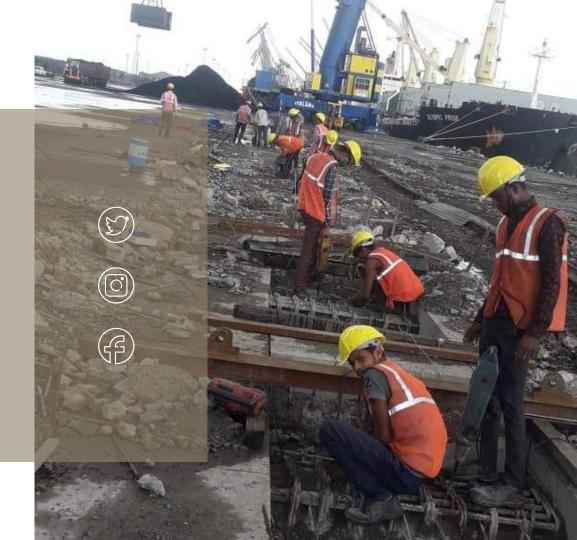

## **Kandla Port Trust**

Cargo Berth 7 & 8 Repair-Micro concrete jacketing, Glass fibre & laminate rapping, Polymer treatment, Protective Paint

The Port of Kandla is India's highest earning ports in the country for being the hub of exports of grains and imports of oil.

# INFRASTRUCTURE

| INDUSTRY                                                                        | WORK EXECUTED                                       |
|---------------------------------------------------------------------------------|-----------------------------------------------------|
| PUMPING STATION - LAKHTAR, GUJARAT (UNDER MEIL)                                 | STRUCTURE REPAIR                                    |
| PANDIT DINDAYAL PORT TRUST - KANDLA, GUJARAT (UNDER BMS PROJECTS)               | DEMOLITION                                          |
| L& T- NUCLEAR POWER CORPORAION LTD - KAKARAPAR, GUJARAT (UNDER INDUSRIAL TRADE) | PU INJECTION GROUTING                               |
| SUGEN POWER PROJECT - KAMREJ, SURAT, GUJARAT (UNDER SIEMENS)                    | WATERPROOFING INJECTION GROUTING PROTECTIVE COATING |