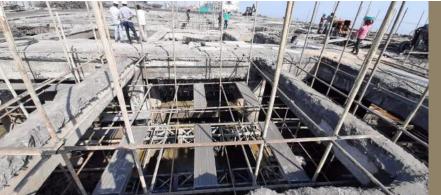

## **PUMPING STATION**

Diaphragm wall repair

One of the asia's biggest pumping station under MEIL, PMC tata consulting engineers .