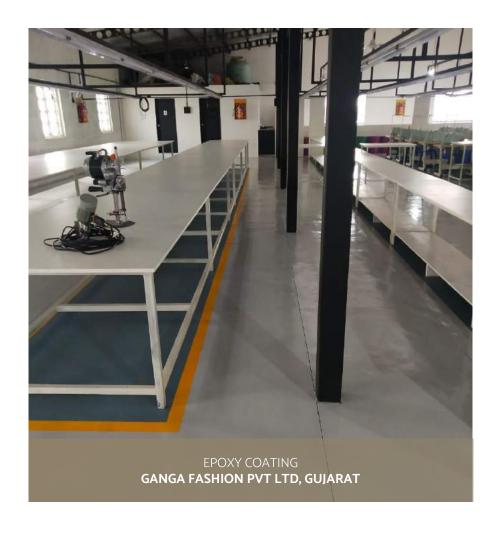

# GANGA FASHION PVT LTD

Epoxy coating 200 microns

Textile unit manufacturing area at Surat, Gujarat