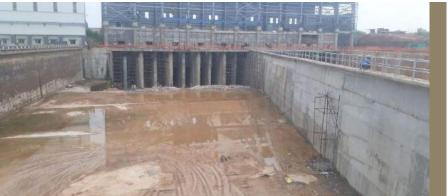

## **PUMPING STATION**

Diaphragm wall repair

One of the asia's biggest pumping station under MEIL, PMC tata consulting engineers .